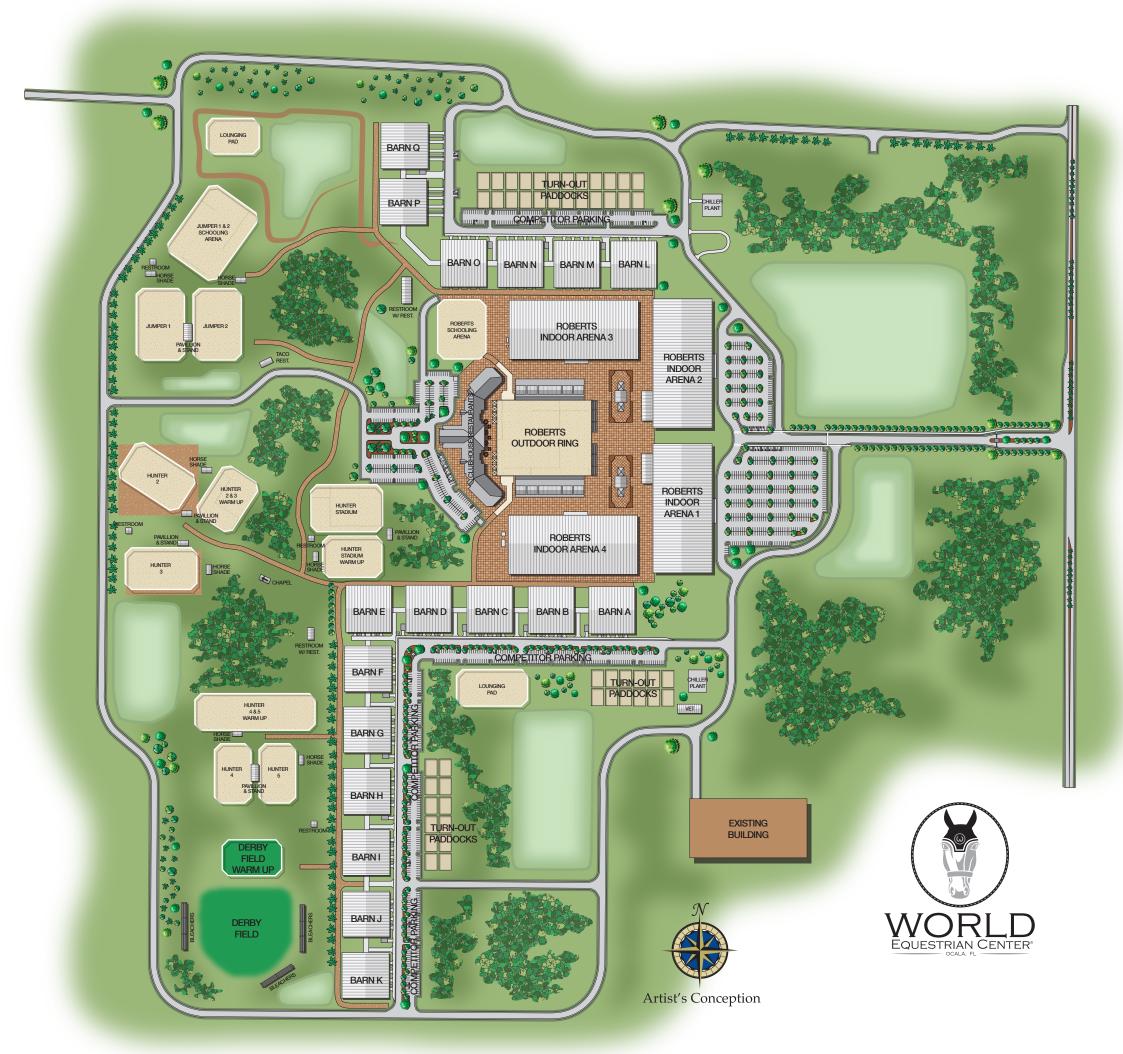

## ®2017 World Equestrian Center, Ocala

Artist's conceptual rendering is for convenience of reference only and should not be relied upon as representation, express or implied, of the final size, location or dimensions. Square footage, dimensions, specifications, features, structures and locations are approximate and subject to change or withdrawal at any time without prior notice. Developer reserves the right to make modifications in its sole discretion. No guarantee is made that the facilities or features depicted will be built, or if built, will be of the same type, size or nature as depicted. The map is not to scale. The land uses set forth on this map have not yet been approved by the State of Florida, Marion County or other agencies with jurisdiction over the property. Changes may be made during that approval process.