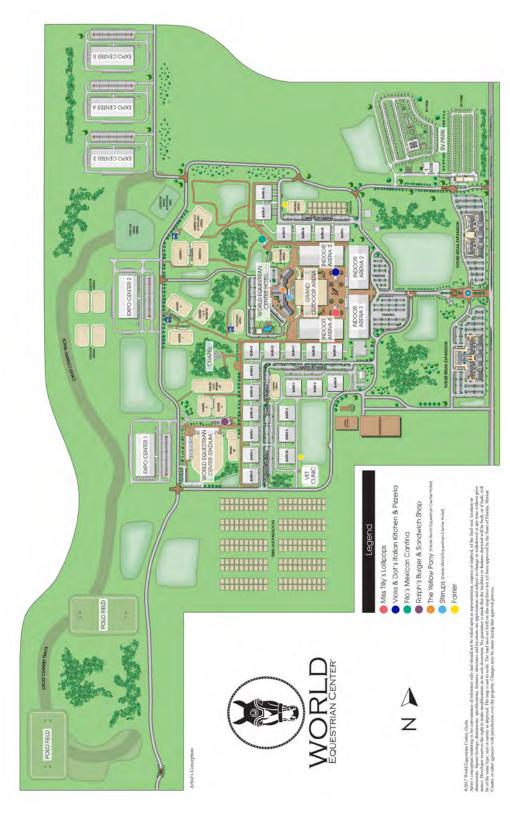

**Rings:** WEC Grand Arena is  $320' \times 400'$ , Stadium  $-390' \times 390'$ , Jumper  $1-200' \times 300'$ , Jumper  $2-200' \times 300'$ , Indoor  $1-171' \times 530'$ , Indoor  $2-192' \times 525'$ , Indoor  $3-192' \times 525'$ , Indoor  $4-192' \times 525'$ , Hunter  $1-175' \times 300'$ , Hunter  $2-175' \times 300'$ , Hunter  $3-175' \times 300'$ , Hunter  $4-175' \times 300'$ , footing is GGT mix.