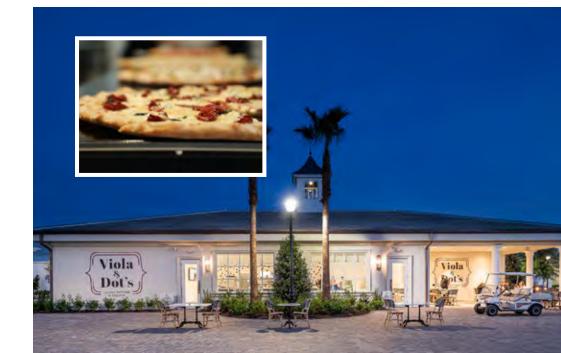

Create a one-of-a-kind piada, pasta or salad with Viola & Dot's largely customizable menu selections. Customers can choose a base for their item, then, pick from a list of protein or vegetable options. Finally, a full host of vegetables, cheeses, dressings and sauces make up the variable toppings, each available to adorn a piada, pasta or salad.

Many calzones and pizzas complement the already impressive dishes on the menu. Classic entrees, such as lasagna or the famed spaghetti & meatballs may also be found on at Viola & Dot's Italian Kitchen & Pizzeria. Whatever the order, consider reserving some Italian-inspired tiramisu or panna cotta to polish off a meal.