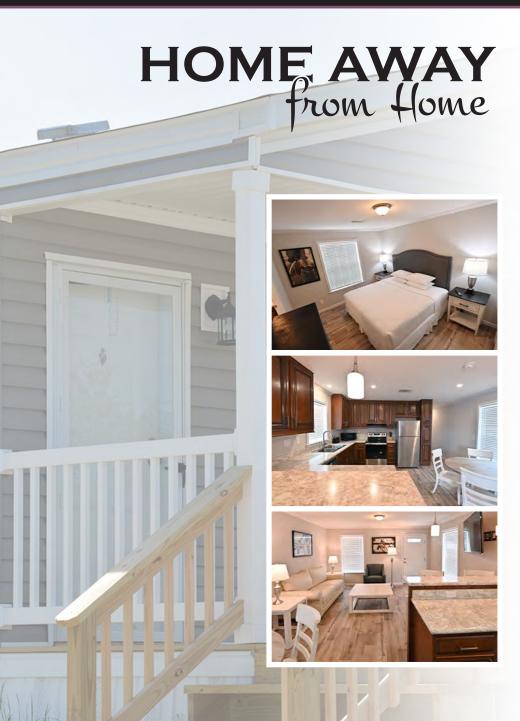

## Lodging at World Equestrian Center

World Equestrian Center – Ocala offers visitors spacious Home Away from Home units complete with all the comforts of home. Perfect for relaxation or to unwind after a long day of showing, these units are pet-friendly and on-site near the showgrounds.

#### **Amenities:**

- 3 bedrooms with queen-sized beds
- Pull-out sleeper sofa
- 2 bathrooms
- 2 flat-screen TVs
- Spacious front porch with rocking chairs
- Full-sized washer and dryer
- Fully equipped kitchen with a full-size refrigerator, stove, dishwasher, microwave oven, toaster and Keurig coffee machine.

#### **Dimensions:**

| <ul> <li>Living area</li> </ul>     | 14′ x 15′ |
|-------------------------------------|-----------|
| • Kitchen                           | 11′ x 15′ |
| <ul> <li>Master Bedroom</li> </ul>  | 14′ x 15′ |
| <ul> <li>Master Bathroom</li> </ul> | 6′ 8′     |
| • First Bedroom                     | 11′ x 10′ |
| • Second Bedroom                    | 11′ x 10′ |
| <ul> <li>Hall Bathroom</li> </ul>   | 5′ x 7′   |