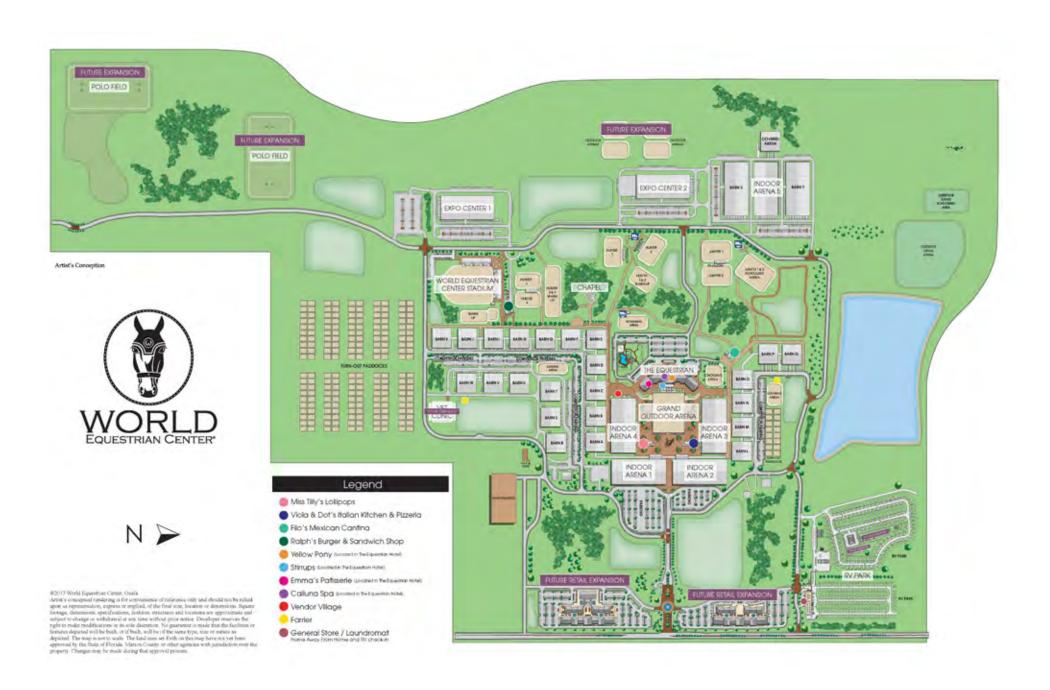

lable stalls after all other levels of Sponsorships, digital recognition in Arenas once daily, and daily announcements.

Please reserve your stalls early by filling out the online stall and separate sponsorship forms. Only paid stalls will be considered reserved. Stalls will be assigned first to our sponsors then on a first come, first serve basis.

# BECOME A SPONSOR

World Equestrian Center – Ocala offers sponsors an unparalleled opportunity to advertise their products and services, as well as interact with target demographics. We are proud to partner with several influential brands, providing numerous venue, event and media sponsorships, among other benefits.

Visit wec.net to read our Sponsor Brochure or contact Jim Wolf at jwolf@wolfsportsgroup.com or 908.391.5047 to learn more.







## Lodging at World Equestrian Center



World Equestrian Center – Ocala offers visitors spacious Home Away from Home units complete with all the comforts of home. Perfect for relaxation or to unwind after a long day of showing, these units are pet-friendly and on-site near the showgrounds.

#### **Amenities:**

- 3 bedrooms with queen-sized beds
- Pull-out sleeper sofa
- 2 bathrooms
- 2 flat-screen TVs
- Spacious front porch with rocking chairs
- Full-sized washer and dryer
- Fully equipped kitchen with a full-size refrigerator, stove, dishwasher, microwave oven, toaster and Keurig coffee machine.

#### **Dimensions:**

| <ul> <li>Living area</li> </ul>     | 14′ x 15′ |
|-------------------------------------|-----------|
| • Kitchen                           | 11′ x 15′ |
| <ul> <li>Ma