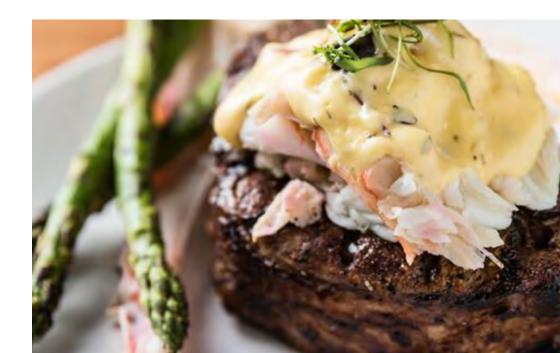

The pinnacle of World Equestrian Center fine dining, Stirrups is located on the ground floor of The Equestrian Hotel. This upscale experience comes complete with slip-covered white chairs, a mahogany wine bar and chef's table for private dining. Diners may also enjoy the outdoor VIP terrace overlooking the Grand Outdoor Arena and witness thrilling equestrian sport.

Specialties include locally sourced seafood, fresh from the Florida coast, with equally tantalizing steak and tenderloin dishes. Various soups, salads and sandwiches are among this restaurant's other offerings,

including in-house baked goods from Emma's Patisserie. Stirrups offers several menus matching the meal of the hour, as well as a dedicated menu catering to the vegetarian palate.

The associated wine cellar features 250-300 distinct labels, culminating in a near 1500 bottle selection. With a focus on American wines, guests may indulge on California, Oregon and Washington state's finest. Hotel sommeliers are also seeking out wineries and producers with equestrian connections, adding more variety and interest to the selection.