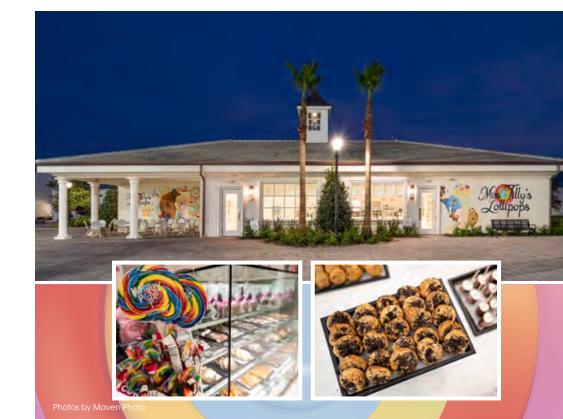

Miss Tilly has made her home close to the Grand Outdoor Arena, serving up equally grand sweet treats and desserts. Find a favorite ice cream or go all out with an elegant sundae. Miss Tilly's Lollipops also brings snow cones, smoothies and cotton

candy to the showgrounds, many with unique, tasty flavors. For cookie and brownie lovers, expect to see a fine selection of sumptuous confections on the Miss Tilly's menu.

Close to The Equestrian Hotel and not far from a schooling arena, Filo's Mexican Cantina treats visitors to both in-house dining and an open-air patio. Numerous burritos, fajitas, quesadillas and top-notch street tacos are well at home among this restaurant's vibrant display. Start a meal with some nachos or queso fundido and end with tres leche or flan mexicano.