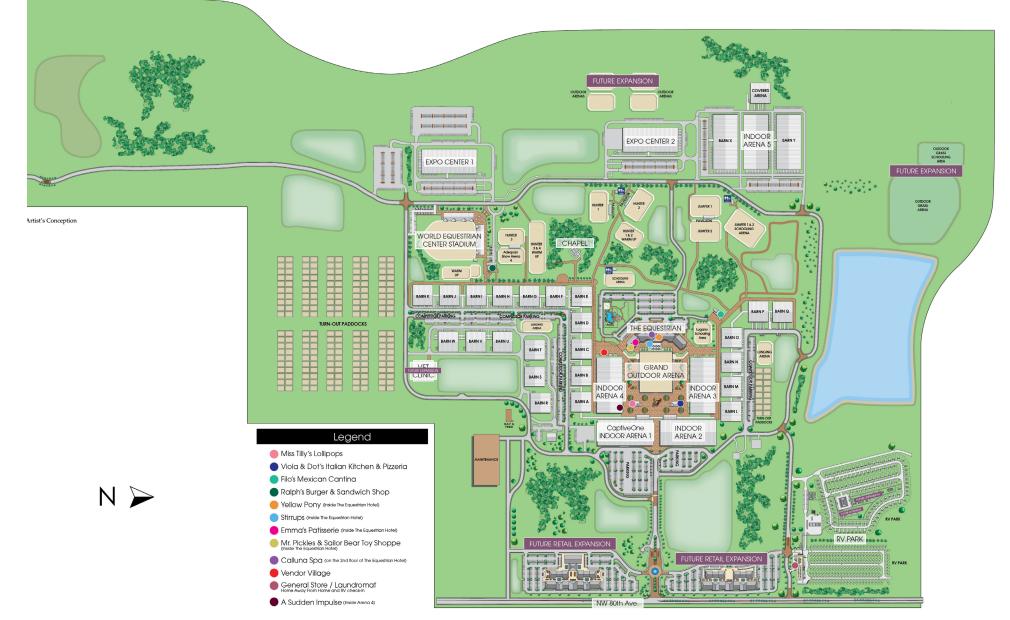

#### **FACILITY MAP**

#### Dining on Location

Filo's Mexican Cantina 352.414.7876 • Open Daily 6am-11am Breakfast | 11am-9pm Dinner

Miss Tilly's Lollipops 352.414.7878 · Open Daily 11am-9pm

**Ralph's Burger & Sandwich Shop** 352.414.7875 · Open Daily 6am-11am Breakfast | 11am-9pm Dinner

**Viola & Dot's Italian Kitchen & Pizzeria** 352.414.7877 · Open Daily 11am-9pm

#### Seniors Rib Shack

Fri.: 11am-3pm | Sat.: 5pm-9pm in the Courtyard

**The General Store** 352.414.7871 · Open Daily 6am-10pm

#### Yellow Pony Pub & Garden

352.414.7865 · Sun.-Thurs.: 11am-12am

Fri.-Sat.: 11am-1am

Kitchen will remain open one hour prior to closing

#### Stirrups

352.414.7864

Breakfast • Mon.-Fri.: 6:30am-11am Brunch • Sat.-Sun.: 6:30am-1pm

Dinner • Sun. - Thurs.: 5pm-9pm, Fri. - Sat.: 5pm-10pm

#### Emma's Patisserie

352.414.7866 · Open Daily 6:30am-8pm

Recommended entrance for dining is from the NW 80th Avenue entrance.

Includes a Blowout hair styling

session and choice of:

Signature Massage (50 min) or

Signature Facial for \$149

Appointments available Monday – Wednesday

Call **352.414.7862** to

book your appointment

CALLUNASSPA