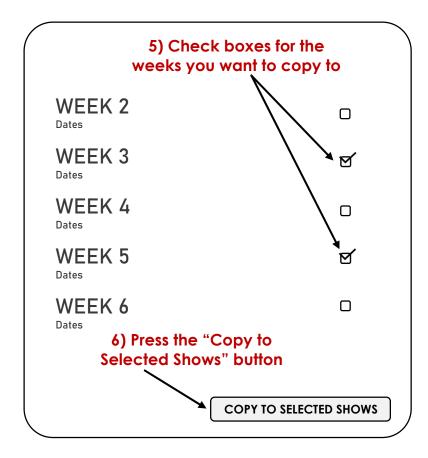

## 7) After you have pressed "Copy to Selected Shows" you will be asked to:

- Review Weeks and Fees
- Sign all three sets of terms & conditions:
  - ☐ I have read the above conditions of this entry and hereby agree to all terms.

**COPY TO SELECTED SHOWS** 

Remember, you still need to submit and pay for each week.