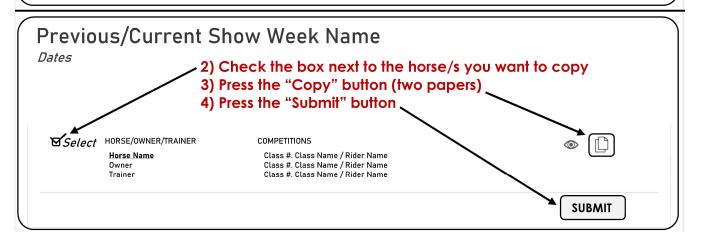

## Copying Week to Week

MY HORSE SHOW ENTRIES

1) Click "My Entries" (shopping cart)

## MY HORSE SHOW ENTRIES

Previous/Current Show Week Name

Dates