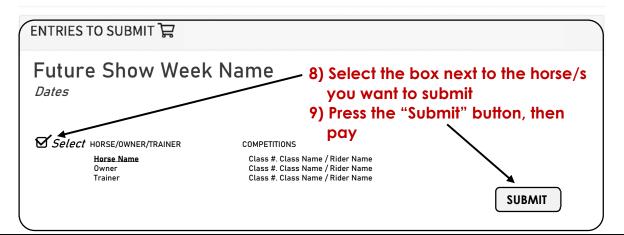

## ENTRIES TO SUBMIT ☐

This is where you will find entries saved, but not yet submitted. Please check the ones you wish to submit and click the "Submit" button.