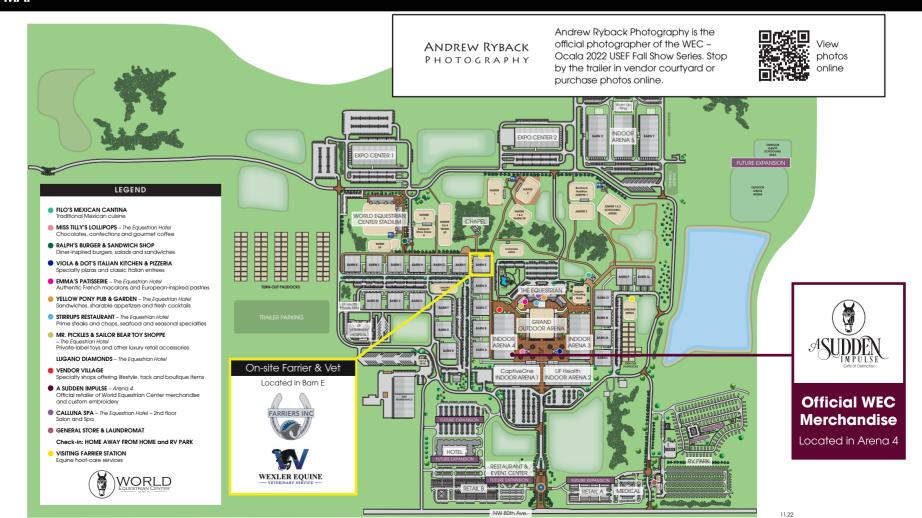

## **ADVERTISERS**

















PERFECTPRODUCTS









## SHOPPING

Make a stop to see your favorite horse show vendors and retail outlets on-site during the World Equestrian Center - Ocala 2022 USEF Fall Show Series. Treat yourself, or your horse, to the latest in stylish apparel, barn must-haves and horse show essentials



**Everything you** need in one App. **Download it Now!** App Store Google Play



#### The Equestrian Hotel











#### CaptiveOne Advisors Arena 1











#### **UF Health Indoor Arena 2**

















#### **Indoor Arena 3**













### Indoor Arena 4







**ODETTE** 





#### Barn Y





## WELCOME EVENT VENDORS

## Arena 4 Courtyard





























Titan Sunglass Sales

## **PROPERTY MAP**