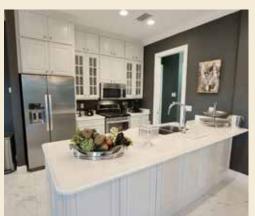

- 1. 2 King-size bedrooms each with its own bathroom
- 2. Additional ½ bath
- 3. Large gourmet kitchen
- 4. Washer/Dryer in unit
- 5. Covered back porch with view of 16th Hole

## Houses

- 1. Private back patio and yard
- 2. 3 Bedrooms
- 3. 2 ½ Bathrooms
- 4. Formal dining rooms
- 5. Gourmet kitchen
- 6. Full laundry room
- 7. 2 car garage spaces