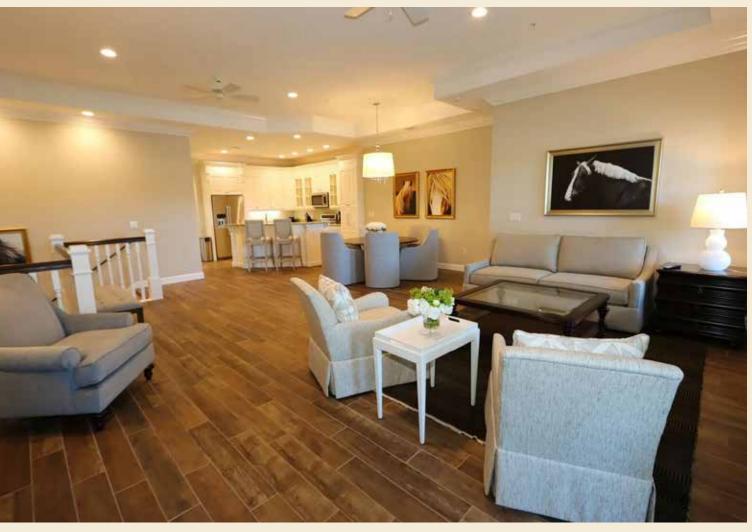

- 1. 2 King-size bedrooms each with its own bathroom
- 2. Additional ½ bath
- 3. Large gourmet kitchen
- 4. Washer/Dryer in unit
- 5. Covered back porch with view of 16th Hole

# **Eagles Landing Townhomes**

- 1. 2 and 3 bedroom options
- 2. Full laundry room space
- 3. Garage space
- 4. Large gourmet kitchen
- 5. Near back gate entrance to WEC

## **Eagles Landing Villas**

- 1. 2 and 3 bedroom options
- 2. 1 and 2 car garage spaces
- 3. Private patio
- 4. Combo kitchen Living room floor plans
- 5. Full laundry space

## Houses

- 1. Private back patio and yard
- 2. 3 Bedrooms
- 3. 2 ½ Bathrooms
- 4. Formal dining rooms
- 5. Gourmet kitchen
- 6. Full laundry room
- 7. 2 car garage spaces