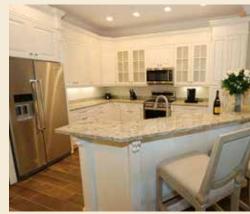

- 1. 2 King-size bedrooms each with its own bathroom
- 2. Additional ½ bath
- 3. Large gourmet kitchen
- 4. Washer/Dryer in unit
- 5. Covered back porch with view of 16th Hole

# **Eagles Landing Townhomes**

- 1. 2 and 3 bedroom options
- 2. Full laundry room space
- 3. Garage space
- 4. Large gourmet kitchen
- 5. Near back gate entrance to WEC

## **Eagles Landing Villas**

- 1. 2 and 3 bedroom options
- 2. 1 and 2 car garage spaces
- 3. Private patio
- 4. Combo kitchen Living room floor plans
- 5. Full laundry space

## Houses

- 1. Private back patio and yard
- 2. 3 Bedrooms
- 3. 2 ½ Bathrooms
- 4. Formal dining rooms
- 5. Gourmet kitchen
- 6. Full laundry room
- 7. 2 car garage spaces