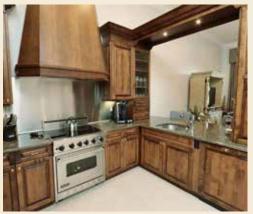

- 1. 2 King-size bedrooms each with its own bathroom
- 2. Additional ½ bath
- 3. Large gourmet kitchen
- 4. Washer/Dryer in unit
- 5. Covered back porch with view of 16th Hole

# **Eagles Landing Townhomes**

- 1. 2 and 3 bedroom options
- 2. Full laundry room space
- 3. Garage space
- 4. Large gourmet kitchen
- 5. Near back gate entrance to WEC

## **Eagles Landing Villas**

- 1. 2 and 3 bedroom options
- 2. 1 and 2 car garage spaces
- 3. Private patio
- 4. Combo kitchen Living room floor plans
- 5. Full laundry space

## Houses

- 1. Private back patio and yard
- 2. 3 Bedrooms
- 3. 2 ½ Bathrooms
- 4. Formal dining rooms
- 5. Gourmet kitchen
- 6. Full laundry room
- 7. 2 car garage spaces