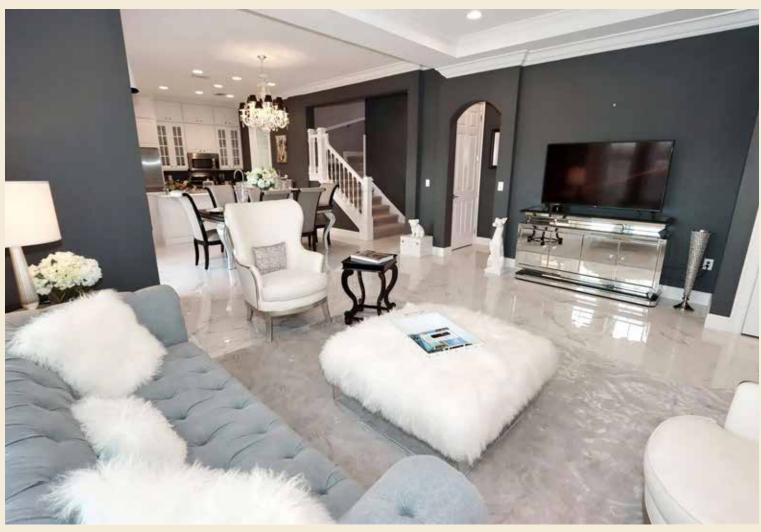

- 1. 2 King-size bedrooms each with its own bathroom
- 2. Additional ½ bath
- 3. Large gourmet kitchen
- 4. Washer/Dryer in unit
- 5. Covered back porch with view of 16th Hole

# **Eagles Landing Townhomes**

- 1. 2 and 3 bedroom options
- 2. Full laundry room space
- 3. Garage space
- 4. Large gourmet kitchen
- 5. Near back gate entrance to WEC

## **Eagles Landing Villas**

- 1. 2 and 3 bedroom options
- 2. 1 and 2 car garage spaces
- 3. Private patio
- 4. Combo kitchen Living room floor plans
- 5. Full laundry space

## Houses

- 1. Private back patio and yard
- 2. 3 Bedrooms
- 3. 2 ½ Bathrooms
- 4. Formal dining rooms
- 5. Gourmet kitchen
- 6. Full laundry room
- 7. 2 car garage spaces