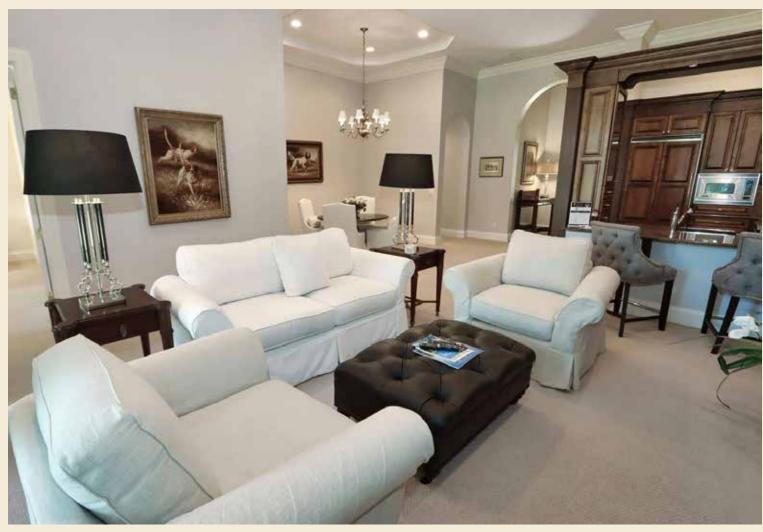

- 1. 2 King-size bedrooms each with its own bathroom
- 2. Additional ½ bath
- 3. Large gourmet kitchen
- 4. Washer/Dryer in unit
- 5. Covered back porch with view of 16th Hole