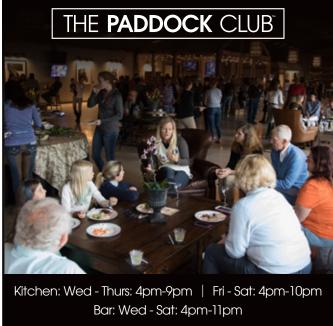

### The Paddock Club

Kitchen: Wed - Thurs: 4pm-9pm Fri - Sat: 4pm-10pm Bar: Wed - Sat: 4pm-11pm